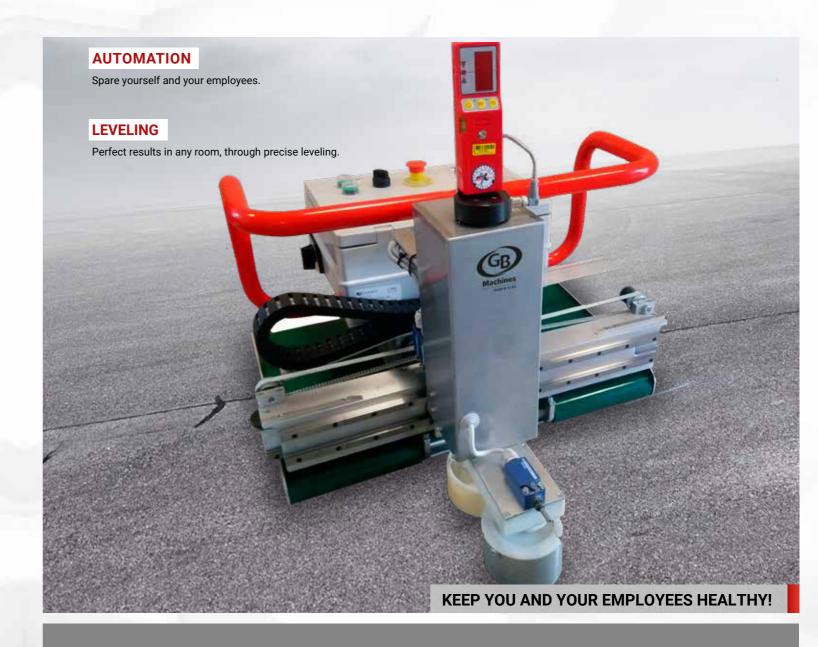

## **FLOORMAN**

The squeegee for automated screed processing

### **ELECTRIC SCREED REMOVAL ROBOT** FOR A PERFECT RESULT

# PERFECT LEVELING THROUGH LASER CONTROL

#### Travel belt and inductive limit switches

The moving belt enables the FLOORMAN to move extremely gently. Due to the well-balanced weight, there are no driving marks or residues on the freshly smoothed processing surface.

YOU achieve the perfect end result in every situation.

The integrated inductive limit switches achieve the excellent results by automatically changing direction according to your specifications. You can adjust the settings of the head position sensors at any time in the operating menu.

#### Plate changer and rubbing plate

Thanks to the automated distribution of the rubbing plate, you achieve an optimal result.

NEVER again kneel with the squeegee. Protect yourself and your health and make the leap to automated screed processing.