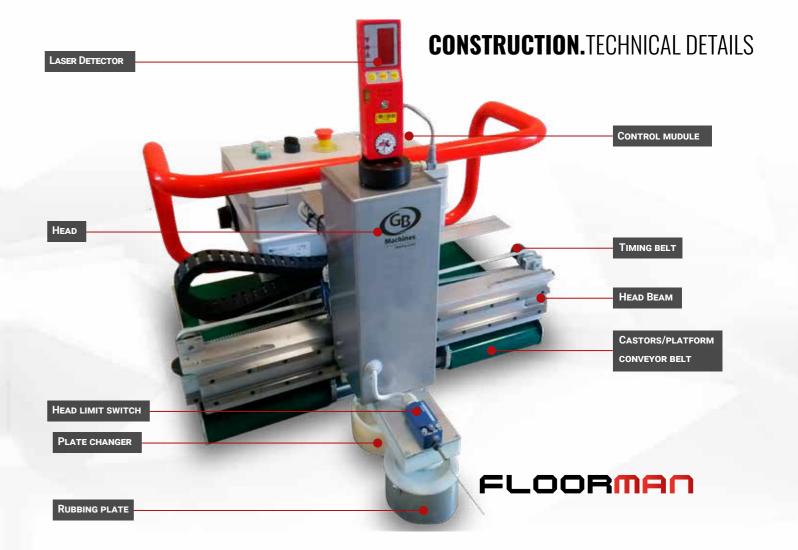

#### Travel belt and inductive limit switches

The moving belt enables the FLOORMAN to move extremely gently. Due to the well-balanced weight, there are no driving marks or residues on the freshly smoothed processing surface.

YOU achieve the perfect end result in every situation.

The integrated inductive limit switches achieve the excellent results by automatically changing direction according to your specifications. You can adjust the settings of the head position sensors at any time in the operating menu.

#### Plate changer and rubbing plate

Thanks to the automated distribution of the rubbing plate, you achieve an optimal result.

NEVER again kneel with the squeegee. Protect yourself and your health and make the leap to automated screed processing.

Due to the level arrangement of the rubbing plate to the machine, traces in the screed are not possible and the result will impress.

Take care of your health!

#### **TECHNICAL.**DETAILS