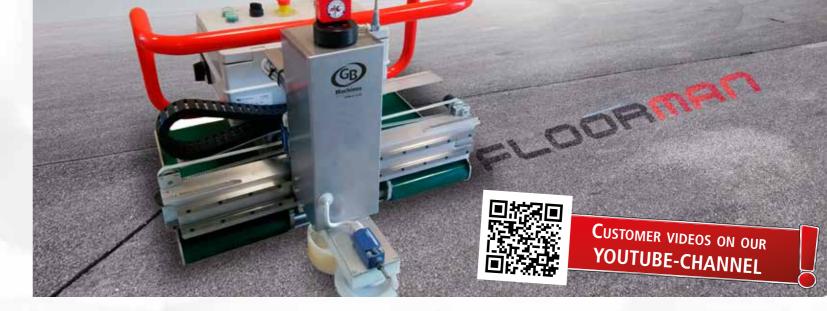

## **FLOORMAN**

The squeegee for automated screed processing

### **ELECTRIC SCREED REMOVAL ROBOT** FOR A PERFECT RESULT

#### FLOORMAN