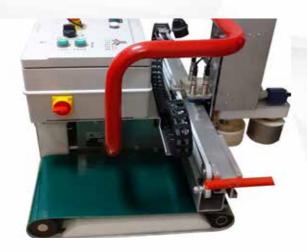

#### Travel belt and inductive limit switches

The moving belt enables the FLOORMAN to move extremely gently. Due to the well-balanced weight, there are no driving marks or residues on the freshly smoothed processing surface.

#### Plate changer and rubbing plate

Thanks to the automated distribution of the rubbing plate, you achieve an optimal result.

NEVER again kneel with the squeegee. Protect yourself and your health and make the leap to automated screed processing.